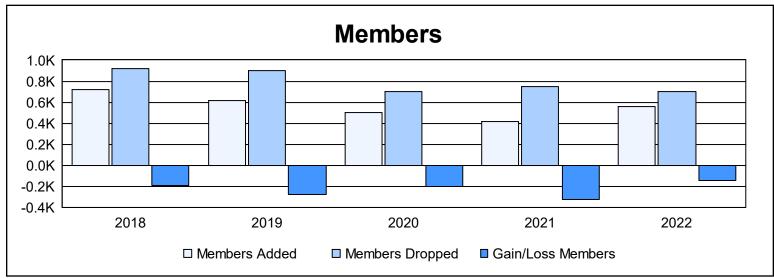

| Year      | New<br>Clubs | Dropped<br>Clubs | Gain/<br>Loss<br>Clubs | New<br>Members | Charter<br>Members | Reinstate<br>Members | Transfer<br>Members | Total<br>Member<br>Added | Total<br>Members<br>Dropped | Gain/<br>Loss<br>Members |
|-----------|--------------|------------------|------------------------|----------------|--------------------|----------------------|---------------------|--------------------------|-----------------------------|--------------------------|
| 2017-2018 | 1            | 4                | -3                     | 623            | 28                 | 35                   | 38                  | 724                      | 918                         | -194                     |
| 2018-2019 | 1            | 5                | -4                     | 535            | 28                 | 28                   | 27                  | 618                      | 896                         | -278                     |
| 2019-2020 | 1            | 4                | -3                     | 417            | 31                 | 17                   | 33                  | 498                      | 698                         | -200                     |
| 2020-2021 | 2            | 4                | -2                     | 278            | 57                 | 58                   | 27                  | 420                      | 750                         | -330                     |
| 2021-2022 | 0            | 2                | -2                     | 474            | 4                  | 56                   | 26                  | 560                      | 704                         | -144                     |
| Average   | 1            | 4                | -3                     | 465            | 30                 | 39                   | 30                  | 564                      | 793                         | -229                     |