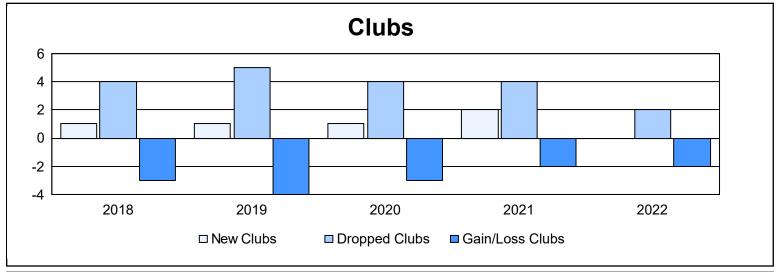

| Year      | New<br>Clubs | Dropped<br>Clubs | Gain/<br>Loss<br>Clubs | New<br>Members | Charter<br>Members | Reinstate<br>Members | Transfer<br>Members | Total<br>Member<br>Added | Total<br>Members<br>Dropped | Gain/<br>Loss<br>Members |
|-----------|--------------|------------------|------------------------|----------------|--------------------|----------------------|---------------------|--------------------------|-----------------------------|--------------------------|
| 2017-2018 | 1            | 4                | -3                     | 623            | 28                 | 35                   | 38                  | 724                      | 918                         | -194                     |
| 2018-2019 | 1            | 5                | -4                     | 535            | 28                 | 28                   | 27                  | 618                      | 896                         | -278                     |
| 2019-2020 | 1            | 4                | -3                     | 417            | 31                 | 17                   | 33                  | 498                      | 698                         | -200                     |
| 2020-2021 | 2            | 4                | -2                     | 278            | 57                 | 58                   | 27                  | 420                      | 750                         | -330                     |
| 2021-2022 | 0            | 2                | -2                     | 474            | 4                  | 56                   | 26                  | 560                      | 704                         | -144                     |
| Average   | 1            | 4                | -3                     | 465            | 30                 | 39                   | 30                  | 564                      | 793                         | -229                     |